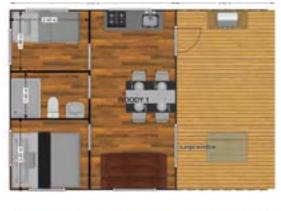

# Woody Safari Lodge

When considering your options in the safari lodge, many of our clients work hard to maximise the space in order to provide the best client experience possible. The Woody WRange makes that even easier at 5.4m wide. By providing the additional width, we can design much more exciting layouts, making bedrooms truly separate with individual entrances from a central corridor, en-suite facilities, open plan living areas and integrated kitchens. The lodge comes in a range of colours with colour co-ordinated connectors, fully opening large windows and a rear zip as standard.

## The Woody 1

#### SKU: WWP1

- Inner lodge dimension: 5x5.4m (27m<sup>2</sup>)
- 𝒞 Guest: Sleeps 4-5
- Seathroom: Yes Kitchen: Yes