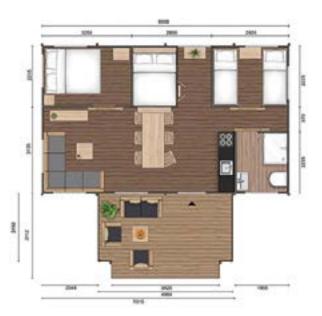

### The Woody 4

### SKU: WWP4

- Inner lodge dimension: 11x5.4m (59.4m<sup>2</sup>)
- 𝒞 Guest: Sleeps 6-8
- Sathroom: Yes