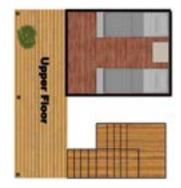

# Tree Pod

Looking for a compact but spacious lodge with a view for just that little bit of extra comfort? Look no further! Our Tree Pod glamping lodge is ideal for people who don't normally "do" camping – and also for those that do. The Tree Pod has two floors, which means you can provide your guests a spacious living area. There is a kitchen and dining table on the ground floor, or the space can be configured as a compact kitchen or a bathroom. On the first floor, you will find a separate bedroom with a spacious veranda, where your guests can relax and simply enjoy the view.

### **Tree Pod**

### SKU: TP1

- The Tree Pod offers a lot of space on a small footprint due to the extra floor
- ✓ Various efficient layouts possible
- Spacious, yet compact ideal for sites with smaller spaces
- Guests can make the most of your fantastic views from the upper floor
- 𝒮 Guests: 2
- 𝒮 Bedrooms: 1

| Tree Pod Lodge Dimensions |                    |  |
|---------------------------|--------------------|--|
| Inner Lodge Ground Floor  | 7.5m <sup>2</sup>  |  |
| Veranda Ground Floor      | 22.5m <sup>2</sup> |  |
| Inner Lodge First Floor   | 7.5m <sup>2</sup>  |  |
| Veranda First Floor       | 6.5m <sup>2</sup>  |  |