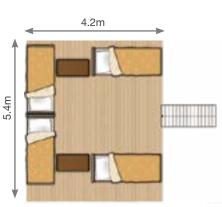

#### SKU: GS0

- ♂ Total surface area: 64m<sup>2</sup>

- 𝒞 Guests: 5

| Grand Safari Lodge Sizes |                  |  |  |
|--------------------------|------------------|--|--|
| Code                     | Inner Dimensions |  |  |
| GS 0                     | 5.4 x 5m         |  |  |
| GS 1                     | 5.4 x 7m         |  |  |
| GS 2                     | 5.4 x 9m         |  |  |
|                          |                  |  |  |