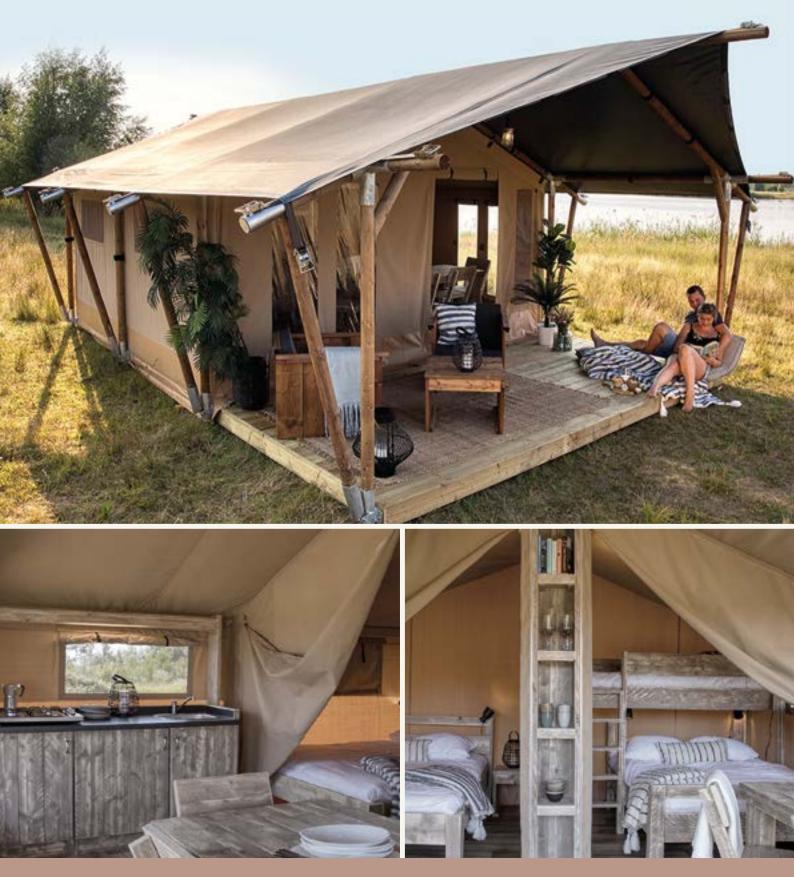

# Woody Safari Lodge

When considering your options in the safari lodge, many of our clients work hard to maximise the space in order to provide the best client experience possible. The Woody WRange makes that even easier at 5.4m wide. By providing the additional width, we can design much more exciting layouts, making bedrooms truly separate with individual entrances from a central corridor, en-suite facilities, open plan living areas and integrated kitchens. The lodge comes in a range of colours with colour co-ordinated connectors, fully opening large windows and a rear zip as standard.

## The Woody 1

#### SKU: WWP1

- Inner lodge dimension: 5x5.4m (27m<sup>2</sup>)
- 𝒞 Guest: Sleeps 4-5
- Seathroom: Yes Kitchen: Yes