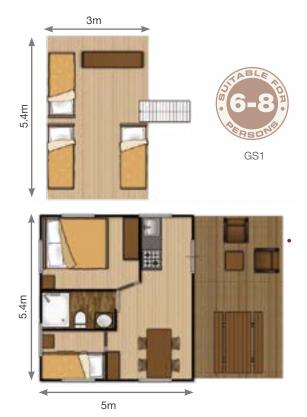

## Grand Safari Lodge

### SKU: GS1

7.0m

#### SKU: GS0

- ♂ Total surface area: 64m<sup>2</sup>

- 𝒞 Guests: 5

| Grand Safari Lodge Sizes |                  |  |  |
|--------------------------|------------------|--|--|
| Code                     | Inner Dimensions |  |  |
| GS 0                     | 5.4 x 5m         |  |  |
| GS 1                     | 5.4 x 7m         |  |  |
| GS 2                     | 5.4 x 9m         |  |  |
|                          |                  |  |  |