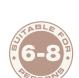

### SKU: WWP4

- Inner lodge dimension: 11x5.4m (59.4m<sup>2</sup>)
- 𝒞 Guest: Sleeps 6-8
- Sathroom: Yes