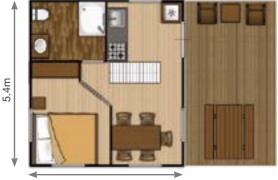

# **Grand Safari Lodge**

After the success of our Woody Plus, it was a natural step to extend our range to include a second storey option.

The ground floor of the Grand Safari Lodge has the space to contain a complete kitchen, a dining area and a host of storage possibilities. You can find a separate master bedroom and the spacious bathroom holds a luxury shower, wash-basin and toilet. The second floor does not take away the feeling of being in a lodge, climbing up the wooden stairs you will find a canvas roof providing a cosy and snug sleeping area with an upper fire escape hatch with a fixed rope ladder for emergencies.

#### SKU: GS0

- ♂ Total surface area: 64m<sup>2</sup>

- 𝒞 Guests: 5

| Grand Safari Lodge Sizes |                  |  |  |
|--------------------------|------------------|--|--|
| Code                     | Inner Dimensions |  |  |
| GS 0                     | 5.4 x 5m         |  |  |
| GS 1                     | 5.4 x 7m         |  |  |
| GS 2                     | 5.4 x 9m         |  |  |
|                          |                  |  |  |