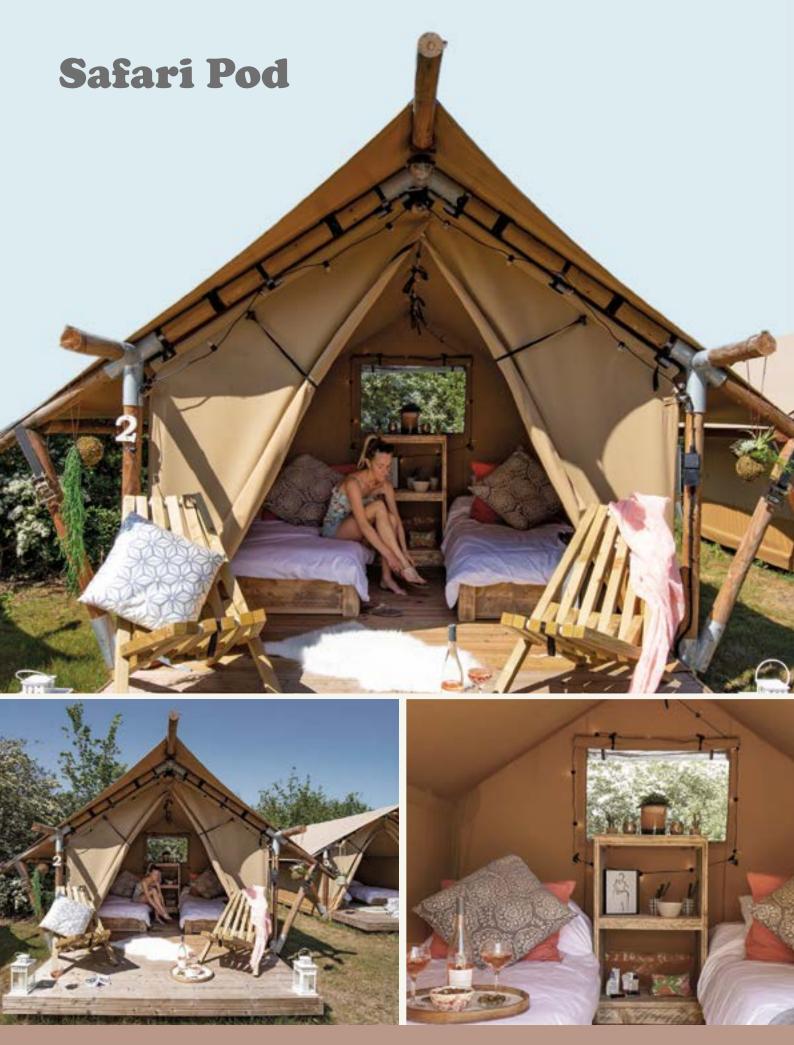

## **& 0333 241 2660**

By addressing the problems with a standard wood pod and at a much lower price, the Safari Pod gives your clients the experience of glamping with full height standing. In a small and compact unit you can maximize the income from your site without the capital outlay associated with our larger and more permanent lodges. Including a sturdy wood base and a large 1.2m x 2.8m covered porch area, your clients can fully enjoy a cold glass of wine watching the sun going down.

### Safari Pod

#### SKU: SP1

- ✓ Total surface: 10.5m<sup>2</sup>

- ✓ Veranda: 3m<sup>2</sup>
- Sathroom: No

| Safari Pod Dimensions |                    |           |  |  |
|-----------------------|--------------------|-----------|--|--|
| Inner Lodge           | 7.5m <sup>2</sup>  | 2.5mx3m   |  |  |
| Veranda               | 3m <sup>2</sup>    | 2.5mx1.2m |  |  |
| Total Surface         | 10.5m <sup>2</sup> | 2.5mx4.2m |  |  |
| Footprint             | 20m <sup>2</sup>   | 3.9mx5.2m |  |  |