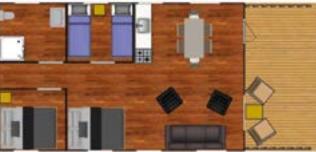

# Luxury Retreat Lodge

The Luxury Retreat Lodge stands out with its distinctive double roof, which provides extra ventilation and is perfect for those balmy summer's evenings. To create the ultimate outdoor feeling, the front side can be opened completely. After a long day of exploring, your guests can relax on the spacious veranda and watch the sun go down. The Luxury Retreat Lodge offers your guests a home away from home, complete with fully equipped kitchen, separate toilet, bathroom, and two bedrooms. This lodge is suitable for two to five people.

### Luxury Retreat Lodge

#### SKU: LRL1

- Source Double-ventilated roof with superb ventilation
- Symmetrical 100 mm frame design for better storm resistance
- ♂ Includes a 15m<sup>2</sup> veranda
- Bedrooms: 2
- ⊘ Bathroom: Yes

| Retreat Lodge Dimensions |                    |           |  |  |
|--------------------------|--------------------|-----------|--|--|
| Inner Lodge              | 39.7m <sup>2</sup> | 7.5mx5.3m |  |  |
| Veranda                  | 15m <sup>2</sup>   |           |  |  |
| Total Surface            | 55m <sup>2</sup>   |           |  |  |