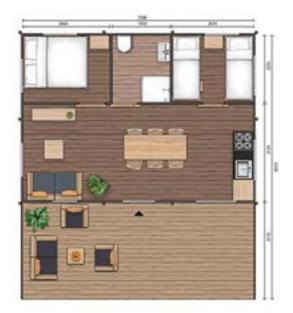

# Woody Safari Lodge

When considering your options in the safari lodge, many of our clients work hard to maximise the space in order to provide the best client experience possible. The Woody WRange makes that even easier at 5.4m wide. By providing the additional width, we can design much more exciting layouts, making bedrooms truly separate with individual entrances from a central corridor, en-suite facilities, open plan living areas and integrated kitchens. The lodge comes in a range of colours with colour co-ordinated connectors, fully opening large windows and a rear zip as standard.

## The Woody 1

#### SKU: WWP1

- Inner lodge dimension: 5x5.4m (27m<sup>2</sup>)
- 𝒞 Guest: Sleeps 4-5
- Seathroom: Yes Kitchen: Yes