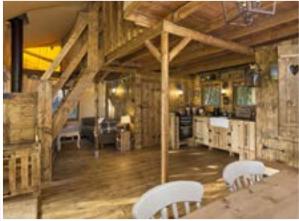

# Woody Safari Lodge

When considering your options in the safari lodge, many of our clients work hard to maximise the space in order to provide the best client experience possible. The Woody WRange makes that even easier at 5.4m wide. By providing the additional width, we can design much more exciting layouts, making bedrooms truly separate with individual entrances from a central corridor, en-suite facilities, open plan living areas and integrated kitchens. The lodge comes in a range of colours with colour co-ordinated connectors, fully opening large windows and a rear zip as standard.