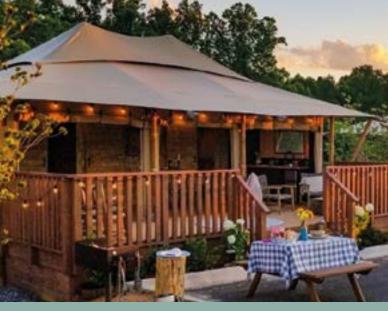

# **Club Lodge**

Our newest and most exclusive is the Club Lodge, the perfect Safari Lodge with a spacious veranda and internal space. There are no crown posts in the interior of the inner lodge which makes the whole space available for your own interior and creative designs. The wooden frame construction has a sturdy and stylish look and by using natural colours the Club Lodge will fit into any surrounding. The Club Lodge is available in 2 different models with capacity for 4 to 8 people. The Club Lodge has the added bonus of a full rollup section and bar area – perfect for those long summer evenings.