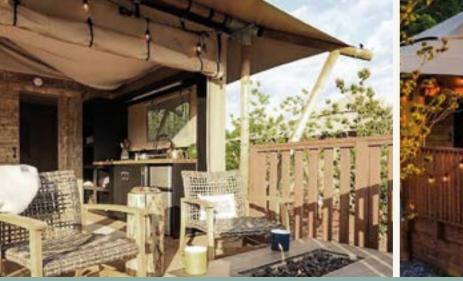

# **Club Lodge**

Our newest and most exclusive is the Club Lodge, the perfect Safari Lodge with a spacious veranda and internal space. There are no crown posts in the interior of the inner lodge which makes the whole space available for your own interior and creative designs. The wooden frame construction has a sturdy and stylish look and by using natural colours the Club Lodge will fit into any surrounding. The Club Lodge is available in 2 different models with capacity for 4 to 8 people. The Club Lodge has the added bonus of a full rollup section and bar area – perfect for those long summer evenings.