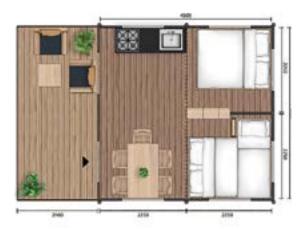

# Woody Safari Lodge

When considering your options in the safari lodge, many of our clients work hard to maximise the space in order to provide the best client experience possible. The Woody WRange makes that even easier at 5.4m wide. By providing the additional width, we can design much more exciting layouts, making bedrooms truly separate with individual entrances from a central corridor, en-suite facilities, open plan living areas and integrated kitchens. The lodge comes in a range of colours with colour co-ordinated connectors, fully opening large windows and a rear zip as standard.

#### SKU: WWP1

- Inner lodge dimension: 5x5.4m (27m<sup>2</sup>)
- 𝒞 Guest: Sleeps 4-5
- Seathroom: Yes Kitchen: Yes