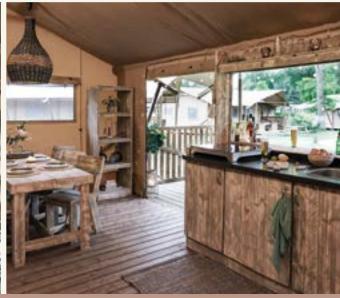

# Woody Safari Lodge

When considering your options in the safari lodge, many of our clients work hard to maximise the space in order to provide the best client experience possible. The Woody WRange makes that even easier at 5.4m wide. By providing the additional width, we can design much more exciting layouts, making bedrooms truly separate with individual entrances from a central corridor, en-suite facilities, open plan living areas and integrated kitchens. The lodge comes in a range of colours with colour co-ordinated connectors, fully opening large windows and a rear zip as standard.

## The Woody 1

#### SKU: WWP1

- Inner lodge dimension: 5x5.4m (27m<sup>2</sup>)
- 𝒞 Guest: Sleeps 4-5
- Seathroom: Yes Kitchen: Yes