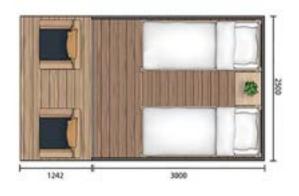

## **& 0333 241 2660**

By addressing the problems with a standard wood pod and at a much lower price, the Safari Pod gives your clients the experience of glamping with full height standing. In a small and compact unit you can maximize the income from your site without the capital outlay associated with our larger and more permanent lodges. Including a sturdy wood base and a large 1.2m x 2.8m covered porch area, your clients can fully enjoy a cold glass of wine watching the sun going down.

#### SKU: SP1

- ✓ Total surface: 10.5m<sup>2</sup>

- ✓ Veranda: 3m<sup>2</sup>
- Sathroom: No

| Safari Pod Dimensions |                    |           |  |  |
|-----------------------|--------------------|-----------|--|--|
| Inner Lodge           | 7.5m <sup>2</sup>  | 2.5mx3m   |  |  |
| Veranda               | 3m <sup>2</sup>    | 2.5mx1.2m |  |  |
| Total Surface         | 10.5m <sup>2</sup> | 2.5mx4.2m |  |  |
| Footprint             | 20m <sup>2</sup>   | 3.9mx5.2m |  |  |