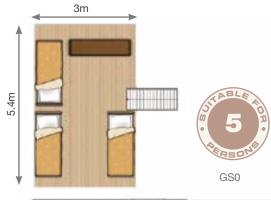

### **Grand Safari Lodge**

#### SKU: GS0

- ♂ Total surface area: 64m<sup>2</sup>

- 𝒞 Guests: 5

| Grand Safari Lodge Sizes |                  |  |  |
|--------------------------|------------------|--|--|
| Code                     | Inner Dimensions |  |  |
| GS 0                     | 5.4 x 5m         |  |  |
| GS 1                     | 5.4 x 7m         |  |  |
| GS 2                     | 5.4 x 9m         |  |  |
|                          |                  |  |  |