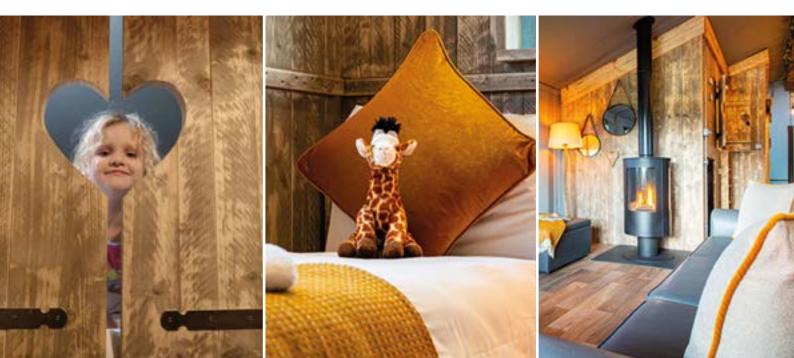

## Strength

Our ergonomically designed Safari Lodges have no guy lines as they use lateral tension to secure the roof to the frame, and the frame to the base, creating the most robust construction. Due to this unique design this means there is no need to take any of our lodges down at any point during the year, allowing a full years income stream.

**FSC Certification** 

FSC

All the wood used for our Safari Lodges has been FSC certified, allowing it to be identified as being made with materials from well-managed forests and/or recycled sources. The FSC certification is considered the "gold standard" designation for wood harvested from forests that are responsibly managed, socially beneficial, environmentally conscious, & economically viable.