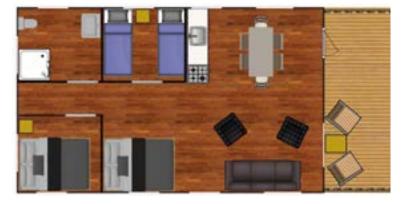

# Luxury Retreat Lodge

The Luxury Retreat Lodge stands out with its distinctive double roof, which provides extra ventilation and is perfect for those balmy summer's evenings. To create the ultimate outdoor feeling, the front side can be opened completely. After a long day of exploring, your guests can relax on the spacious veranda and watch the sun go down. The Luxury Retreat Lodge offers your guests a home away from home, complete with fully equipped kitchen, separate toilet, bathroom, and two bedrooms. This lodge is suitable for two to five people.

### Luxury Retreat Lodge

#### SKU: LRL1

- Source Double-ventilated roof with superb ventilation
- Symmetrical 100 mm frame design for better storm resistance
- ♂ Includes a 15m<sup>2</sup> veranda
- Bedrooms: 2
- ⊘ Bathroom: Yes

| Retreat Lodge Dimensions |                    |           |  |  |
|--------------------------|--------------------|-----------|--|--|
| Inner Lodge              | 39.7m <sup>2</sup> | 7.5mx5.3m |  |  |
| Veranda                  | 15m <sup>2</sup>   |           |  |  |
| Total Surface            | 55m <sup>2</sup>   |           |  |  |