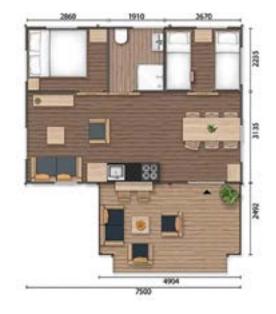

### The Woody 2

#### SKU: WWP2

- Inner lodge dimension: 7x5.4m (38m<sup>2</sup>)
- Ø Bedrooms: 2
- Bathroom: Yes Kitchen: Yes