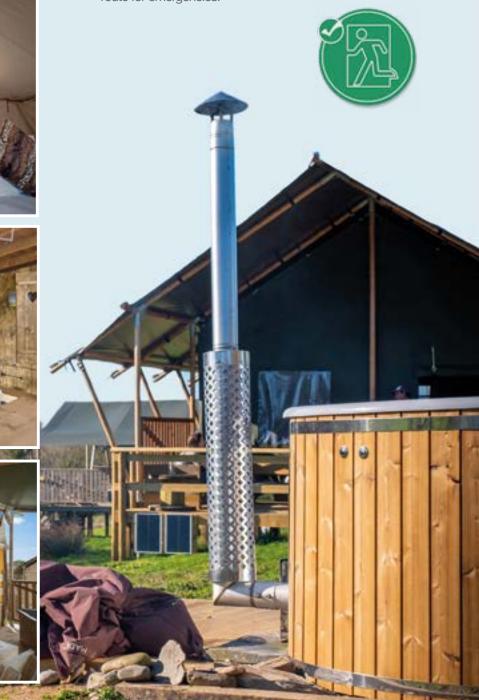

# **Grand Safari Lodge**

After the success of our Woody Plus, it was a natural step to extend our range to include a second storey option.

The ground floor of the Grand Safari Lodge has the space to contain a complete kitchen, a dining area and a host of storage possibilities. You can find a separate master bedroom and the spacious bathroom holds a luxury shower, wash-basin and toilet. The second floor does not take away the feeling of being in a lodge, climbing up the wooden stairs you will find a canvas roof providing a cosy and snug sleeping area with an upper fire escape hatch with a fixed rope ladder for emergencies.

### **Upper Fire Escape Hatch**

Safaritents.co.uk