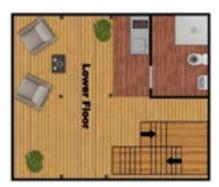

# Tree Pod

Looking for a compact but spacious lodge with a view for just that little bit of extra comfort? Look no further! Our Tree Pod glamping lodge is ideal for people who don't normally "do" camping – and also for those that do. The Tree Pod has two floors, which means you can provide your guests a spacious living area. There is a kitchen and dining table on the ground floor, or the space can be configured as a compact kitchen or a bathroom. On the first floor, you will find a separate bedroom with a spacious veranda, where your guests can relax and simply enjoy the view.

### **Tree Pod**

### SKU: TP1

- The Tree Pod offers a lot of space on a small footprint due to the extra floor
- ✓ Various efficient layouts possible
- Spacious, yet compact ideal for sites with smaller spaces
- Guests can make the most of your fantastic views from the upper floor
- 𝒮 Guests: 2
- 𝒮 Bedrooms: 1

| Tree Pod Lodge Dimensions |                    |  |
|---------------------------|--------------------|--|
| Inner Lodge Ground Floor  | 7.5m <sup>2</sup>  |  |
| Veranda Ground Floor      | 22.5m <sup>2</sup> |  |
| Inner Lodge First Floor   | 7.5m <sup>2</sup>  |  |
| Veranda First Floor       | 6.5m <sup>2</sup>  |  |