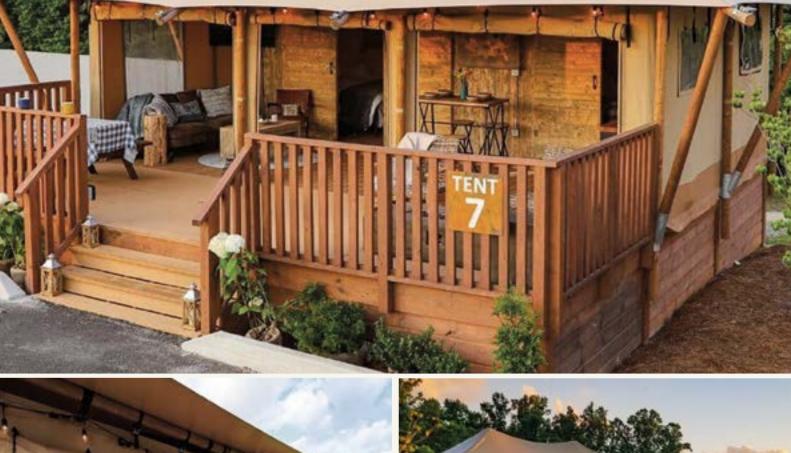

# **Club Lodge**

Our newest and most exclusive is the Club Lodge, the perfect Safari Lodge with a spacious veranda and internal space. There are no crown posts in the interior of the inner lodge which makes the whole space available for your own interior and creative designs. The wooden frame construction has a sturdy and stylish look and by using natural colours the Club Lodge will fit into any surrounding. The Club Lodge is available in 2 different models with capacity for 4 to 8 people. The Club Lodge has the added bonus of a full rollup section and bar area – perfect for those long summer evenings.

## Club Lodge - Small

### SKU: LL40

- 𝒞 Guests: 4 to 5
- 𝗭 Bedrooms: 2
- 𝒞 Bathroom: Yes
- 𝒞 Kitchen: Yes

### Club Lodge - Large

#### SKU: LL49

- Ø Bedrooms: 2