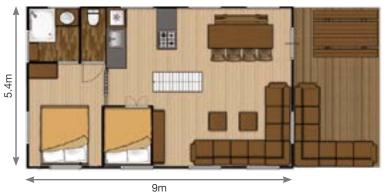

#### SKU: GS2

- ✓ Includes a 15m<sup>2</sup> veranda
- ✓ Bedrooms: 3

#### SKU: GS0

- ♂ Total surface area: 64m<sup>2</sup>

- 𝒞 Guests: 5

| Grand Safari Lodge Sizes |                  |  |  |
|--------------------------|------------------|--|--|
| Code                     | Inner Dimensions |  |  |
| GS 0                     | 5.4 x 5m         |  |  |
| GS 1                     | 5.4 x 7m         |  |  |
| GS 2                     | 5.4 x 9m         |  |  |
|                          |                  |  |  |