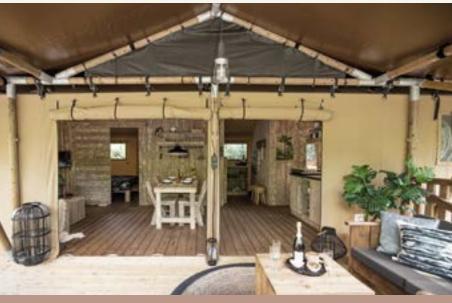

# Woody Safari Lodge

When considering your options in the safari lodge, many of our clients work hard to maximise the space in order to provide the best client experience possible. The Woody WRange makes that even easier at 5.4m wide. By providing the additional width, we can design much more exciting layouts, making bedrooms truly separate with individual entrances from a central corridor, en-suite facilities, open plan living areas and integrated kitchens. The lodge comes in a range of colours with colour co-ordinated connectors, fully opening large windows and a rear zip as standard.