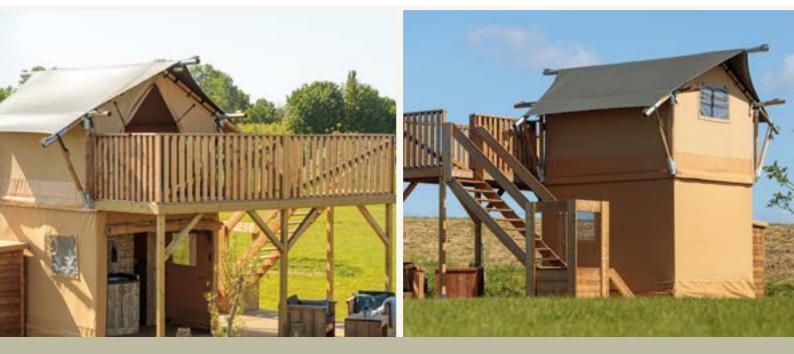

# Tree Pod

Looking for a compact but spacious lodge with a view for just that little bit of extra comfort? Look no further! Our Tree Pod glamping lodge is ideal for people who don't normally "do" camping – and also for those that do. The Tree Pod has two floors, which means you can provide your guests a spacious living area. There is a kitchen and dining table on the ground floor, or the space can be configured as a compact kitchen or a bathroom. On the first floor, you will find a separate bedroom with a spacious veranda, where your guests can relax and simply enjoy the view.

### **Tree Pod**

### SKU: TP1

- The Tree Pod offers a lot of space on a small footprint due to the extra floor
- ✓ Various efficient layouts possible
- Spacious, yet compact ideal for sites with smaller spaces
- Guests can make the most of your fantastic views from the upper floor
- 𝒮 Guests: 2
- 𝒮 Bedrooms: 1

| Tree Pod Lodge Dimensions |                    |  |
|---------------------------|--------------------|--|
| Inner Lodge Ground Floor  | 7.5m <sup>2</sup>  |  |
| Veranda Ground Floor      | 22.5m <sup>2</sup> |  |
| Inner Lodge First Floor   | 7.5m <sup>2</sup>  |  |
| Veranda First Floor       | 6.5m <sup>2</sup>  |  |